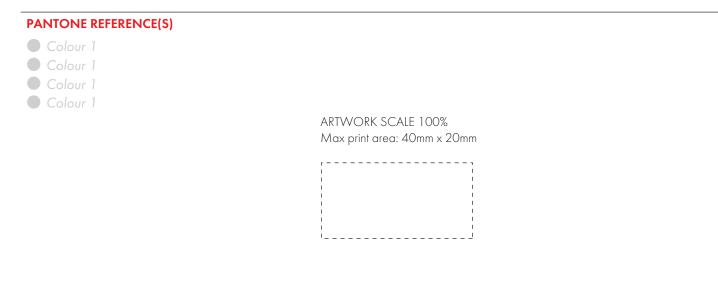

ARROW BAMBOO PEN

Your Ref:Quantity:Product Code: TPC000102Our Ref:Version: 1Product Colour:PRINTING CONCERNS:Product Colour:PRODUCT INFO:

We stock this item in the following colours

ARTWORK SCALE 100%